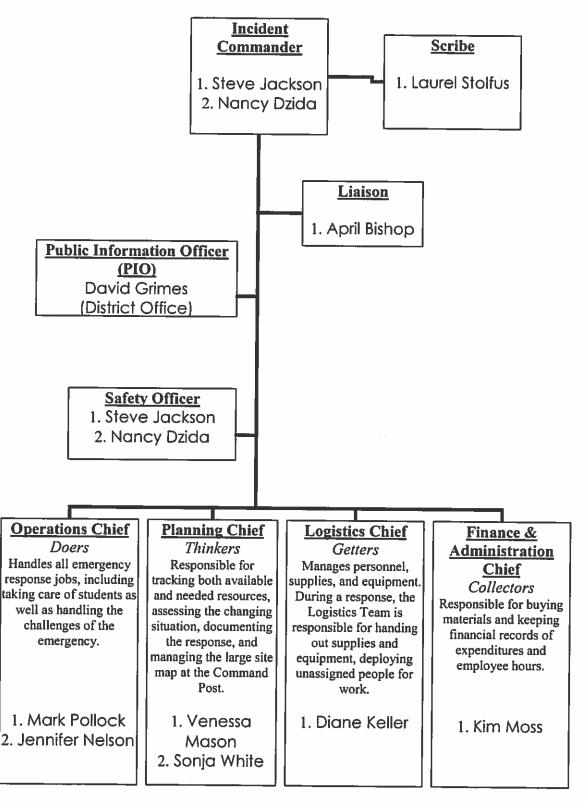

e the management of their specific role. This type of delegation limits the number of functions under any one manager, allowing each person to focus on just one or two aspects of the incident. These managers then provide information to the incident commander (principal) and help that person make informed decisions. Using this type of organizational system during a critical incident creates clear communication channels that will help limit the chaos and uncertainty associated with emergency incidents. Plans can be made, policy established, and training conducted well in advance of any emergency incident. This type of forward thinking will be needed during a critical incident and is a key component to a school being properly prepared.

# **Dudley Elementary School Incident Command System**





# <u>Incident Command Descriptions</u>

Incident Commander: The Incident Commander is the overall leader during an emergency incident. This person is normally the principal or assistant principal of the school. The Incident Commander makes decisions based on the information and suggestions being provided from the Liaison and ICS Section Chiefs.

- Assume Command
- Establish the Command Post
- Conduct briefings of the Command Staff
- Identify level of threat by assessing situation
- Set specific objectives and direct development of incident action plans
- Direct protective actions to stabilize the school
- Activate and oversee ICS functions
- Establish Unified Command with responding agencies
- Update EOC as situation evolves
- Approve information to send to the EOC for media briefings