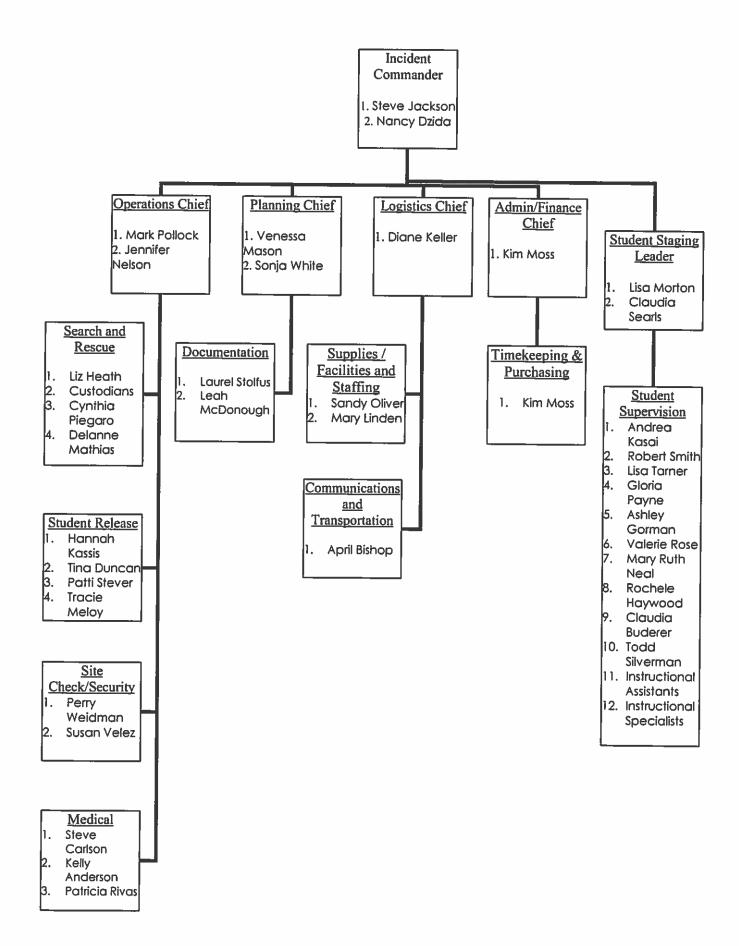

the management of their specific role. This type of delegation limits the number of functions under any one manager, allowing each person to focus on just one or two aspects of the incident. These managers then provide information to the incident commander (principal) and help that person make informed decisions. Using this type of organizational system during a critical incident creates clear communication channels that will help limit the chaos and uncertainty associated with emergency incidents. Plans can be made, policy established, and training conducted well in advance of any emergency incident. This type of forward thinking will be needed during a critical incident and is a key component to a school being properly prepared.

# **Dudley Elementary School Incident Command System**





# <u>Incident Command Descriptions</u>

Incident Commander: The Incident Commander is the overall leader during an emergency incident. This person is normally the principal or assistant principal of the school. The Incident Commander makes decisions based on the information and suggestions being provided from the Liaison and ICS Section Chiefs.

- Assume Command
- Establish the Command Post
- Conduct briefings of the Command Staff
- Identify level of threat by assessing situation
- Set specific objectives and direct development of incident action plans
- Direct protective actions to stabilize the school
- Activate and oversee ICS functions
- Establish Unified Command with responding agencies
- Update EOC as situation evolves
- Approve information to send to the EOC for media briefings
-